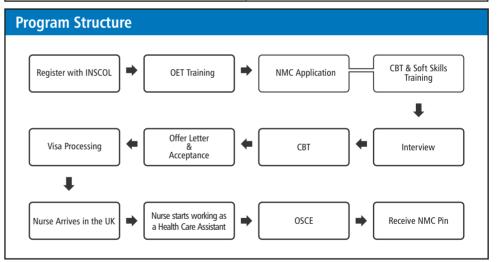

## **About The Program**

INSCOL has signed an agreement to train and recruit nurses for numerous NHS Trusts across England. National Health Service (NHS), England, is now actively recruiting international nurses.

Nurses who meet the eligibility criteria will be interviewed by NHS Trusts and those selected would be given job offers and letters of sponsorship to apply for the work permit/Visa.